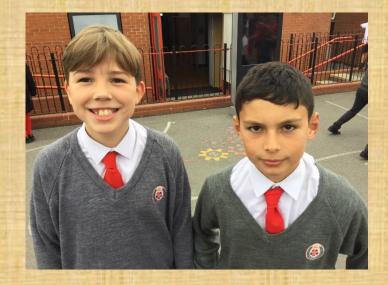

#### **Boys Uniform**

- Grey trousers
- White shirt
- Red tie
- Grey V-neck jumper
- Grey or black socks
- Grey shorts can be worn from Easter to October half-term.
- Grey/red fleeces can be worn outside but not as an alternative to a school jumper.