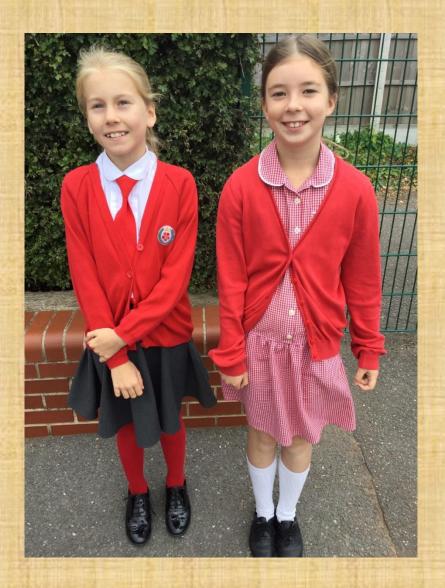

#### **Girls Uniform**

- Grey skirt/pinafore/culottes
- White shirt
- Red tie
- Red cardigan
- White socks/red tights
- Summer uniform Easter to October half-term.
- Gingham dress (red and white)
- Red cardigan
- Grey/red fleeces can be worn outside but not as an alternative to a school cardigan.