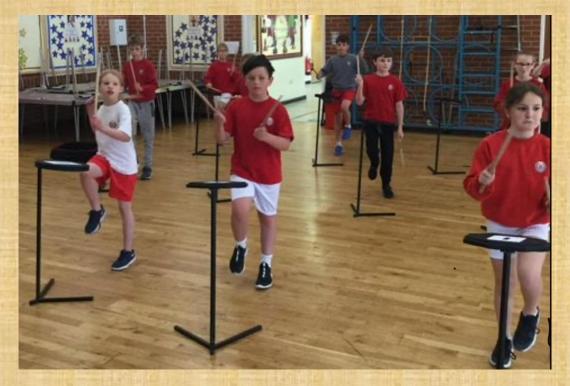

# PE Kit

- Red or white T-shirt & shorts
- Trainers
- Red or grey jogging bottoms/sweatshirt
- Year 5/6 Red/white team kit
- Bring your named kit to school in a drawstring bag