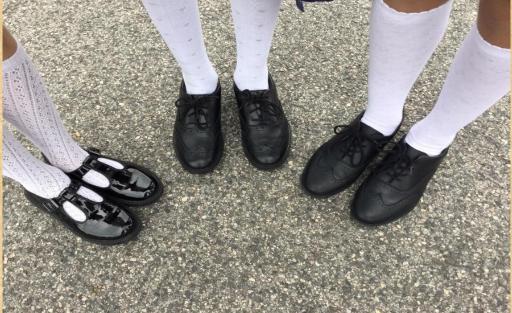

# SEC Uniform Expectations



# Pride in our Appearance



#### **Girls Uniform**

- Grey skirt/pinafore/culottes
- White shirt
- Red tie
- Red cardigan
- White socks/red tights
- Summer uniform Easter to October half-term.
- Gingham dress (red and white)
- Red cardigan
- Grey/red fleeces can be worn outside but not as an alternative to a school cardigan.



#### **Boys Uniform**

- Grey trousers
- White shirt
- Red tie
- Grey V-neck jumper
- Grey or black socks
- Grey shorts can be worn from Easter to October half-term.
- Grey/red fleeces can be worn outside but not as an alternative to a school jumper.





# Shoes

Black leather/leather-look shoes
No canvas/trainer type shoes
No boots





# Hair Styles

- Long hair should be tied back
- Hair accessories should be in school colours (red)
- No large bows
- Hair should be blended no shaved or extreme hairstyles (tramlines)
- Floppy fringes must be clipped/tied back
- No dyed/highlighted hair

# PE Kit



- Red or white T-shirt & shorts
- Trainers
- Red or grey jogging bottoms/sweatshirt
- Year 5/6 Red/white team kit
- Bring your named kit to school in a drawstring bag