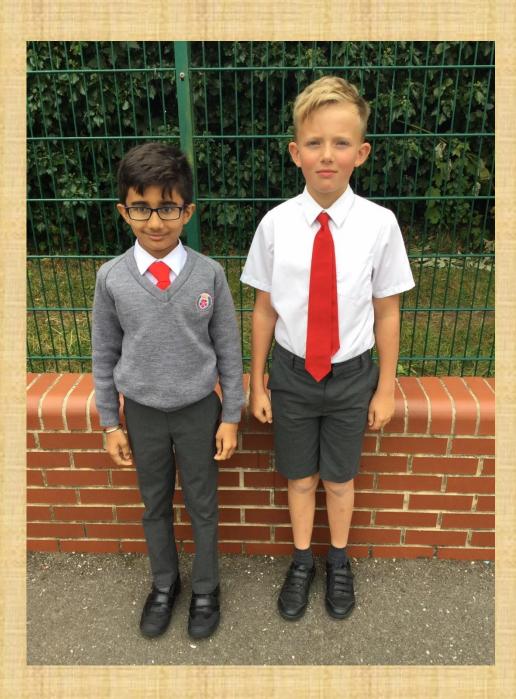

#### **Boys Uniform**

- Grey trousers
- White shirt
- Red tie
- Grey V-neck jumper
- Grey or black socks
- Grey shorts can be worn from Easter to October half-term.
- Grey/red fleeces can be worn outside but not as an alternative to a school jumper.