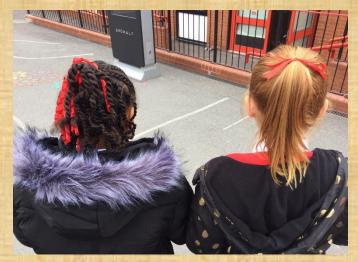

# Hair Styles

- Long hair should be tied back
- Hair accessories should be in school colours (red)
- No large bows
- Hair should be blended no shaved or extreme hairstyles (tramlines)
- Floppy fringes must be clipped/tied back
- No dyed/highlighted hair