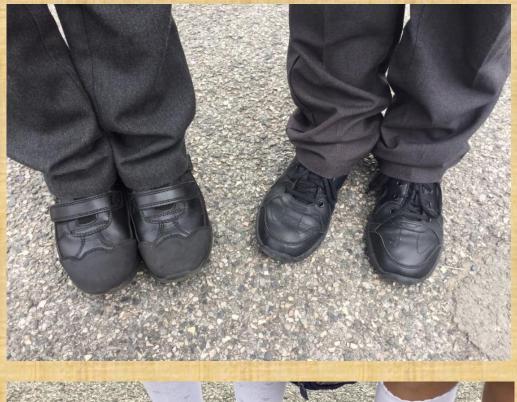

# SEC Uniform Expectations



# Pride in our Appearance



#### **Girls Uniform**

- Grey skirt/pinafore/culottes
- White shirt
- Red tie
- Red cardigan
- White socks/red tights
- Summer uniform Easter to October half-term.
- Gingham dress (red and white)
- Red cardigan
- Grey/red fleeces can be worn outside but not as an alternative to a school cardigan.



#### **Boys Uniform**

- Grey trousers
- White shirt
- Red tie
- Grey V-neck jumper
- Grey or black socks
- Grey shorts can be worn from Easter to October half-term.
- Grey/red fleeces can be worn outside but not as an alternative to a school jumper.





# Shoes

Black leather/leather-look shoes
No canvas/trainer type shoes
No boots





# Hair Styles

- Long hair should be tied back
- Hair accessories should be in school colours (red)
- No large bows
- Hair should be blended no shaved or extreme hairstyles (tramlines)
- Floppy fringes must be clipped/tied back
- No dyed/highlighted hair

# PE Kit



- Red or white T-shirt & shorts
- Trainers
- Red or grey jogging bottoms/sweatshirt
- Year 5/6 Red/white team kit
- Bring your named kit to school in a drawstring bag